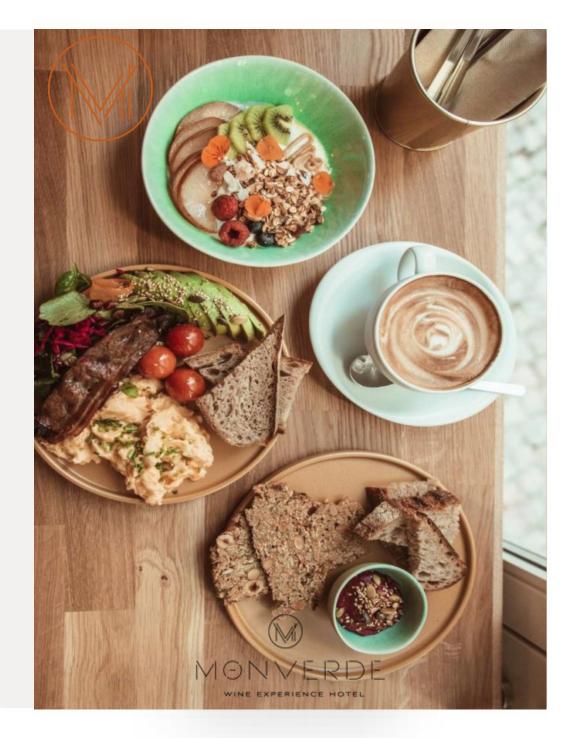

## **STARTERS**

Cow Cheese/fresh cheese/Low fat Cream Cheese; Natural/Low fat yogurts; Different types of breads selection; Whole grains;

Oilseeds (walnuts, almonds...) and seeds;

Seasonal fruit selection;

Honey or jams;

Wholegrain bread toast with cream cheese, smoked salmon and parsley; Quiche, traditional Portuguese fritters and assorted salads

+

## À LA CARTE HOT COURSES

Creamy vegetables soup
Eggs Bennedict
MonteCristo sandwich with coleslaw
French toast

Marinated salmon bagel with fresh cheese
Omelet (cheese/ham/mushrooms/onion/bacon)
Scrumbled Eggs with Ham

English Breakfast (poached eggs/bacon/rosti potato/baked beans/fresh sausage/ sauteed mushrooms)

Pancake with starwberries and mapple syrup

"Alheira" Sausage taco with greens and fried egg

+

SELECTION OF DESSERTS